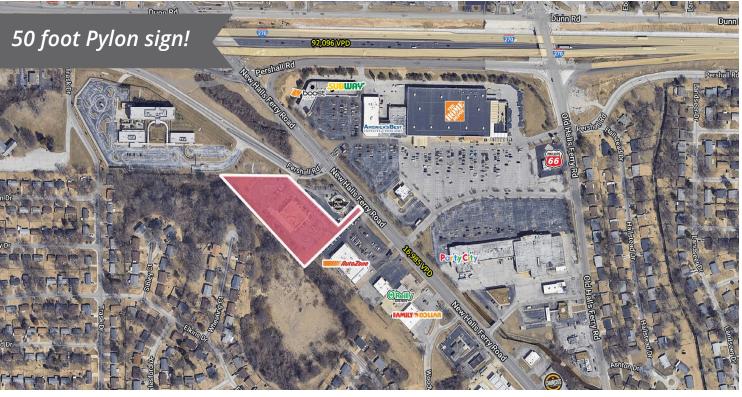

## **PROPERTY DETAILS**

3.59 acres available at New Halls Ferry Road and Pershall Road
Excellent visibility and convenient access to
New Halls Ferry Road and I-270
Ample Parking and prominent pylon signage
New Halls Ferry Road - 23,078 VPD