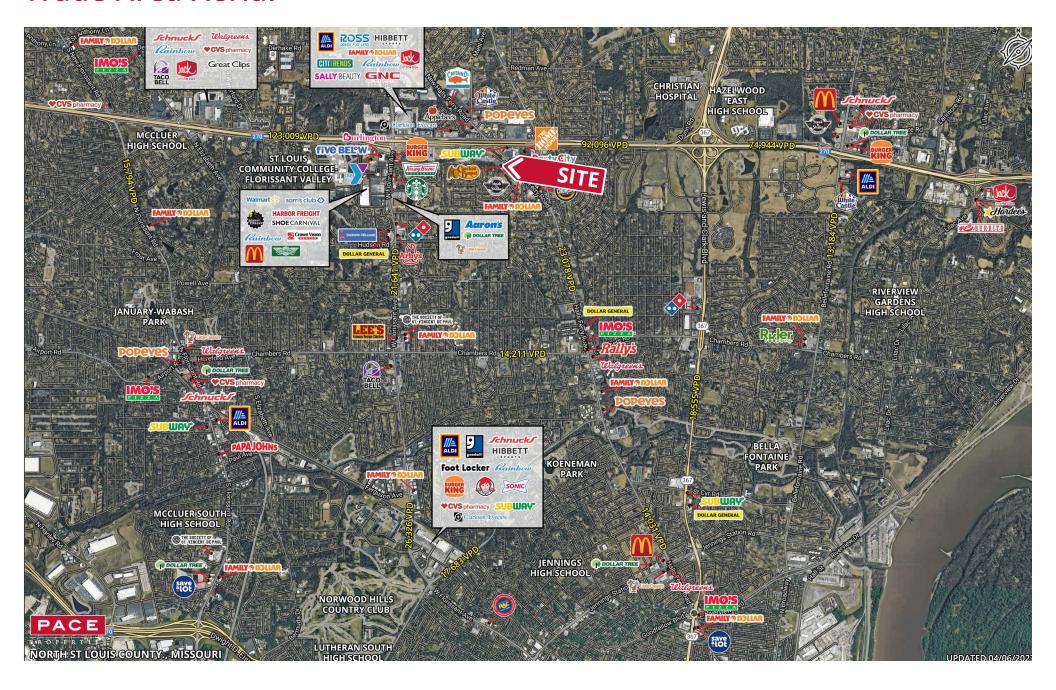

## **2024 DEMOGRAPHICS** 1 Mile | 3 Miles | 5 Miles



**Population** 11,799 | 94,531 | 214,815



**Daytime Population** 6,660 | 56,620 | 130,483

\$

Median Household Income \$54,711 | \$55,064 | \$54,603



## LAND FOR SALE

10915 New Halls Ferry Road | Ferguson, Missouri 63136 3.59 Acres | Sale Price: \$950,000

## **PROPERTY DETAILS**

3.59 acres available at New Halls Ferry Road and Pershall Road
Excellent visibility and convenient access to
New Halls Ferry Road and I-270
Ample Parking and prominent pylon signage
New Halls Ferry Road - 23,078 VPD

Mike Swearngin 314.785.7635 mswearngin@paceproperties.com

Patrick Willett 314.785.7631 pwillett@paceproperties.com

## **Trade Area Aerial**